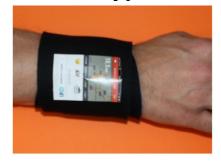

## Prototype E

- System to control route.
- Big touch screen.
- Perfect for adventure sport
- Impact resistant
- Ergonomic fix.
- Cardiac control system.
- Rescue alarm
- Control "where is my friend".
- Gps, wifi, bluethoot.
- Compas.
- Maps route / sea maps.
- More App.
- Water resistant 60 m.