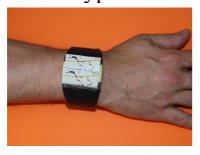

## Prototype A

- Compact system to control route
- Small touch screen
- Watch model
- Perfect for puntual sport
- Cardiac control system
- Gps, wifi, bluethoot
- Compas
- Maps run
- Water resistant 60 m