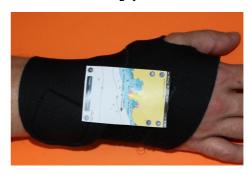

## Prototype J

- System to control route.
- Big touch screen.
- Perfect for adventure sport
- Impact resistant
- Ergonomic fix.
- Cardiac control system.
- Rescue alarm
- Control "where is my friend".
- Gps, wifi, bluethoot.
- Compas.
- Maps route / sea maps.
- More App.
- Water resistant 60 m.