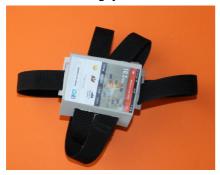

## Prototype I

- System to control route.
- Big touch screen.
- You can fix in all structure.
- Perfect for adventure sport.
- Ergonomic fix.
- Impact resistant
- Cardiac control system.
- Rescue Alarm
- Control "where is my friend?".
- Gps, wifi, bluethoot.
- Compas.
- Maps run/sea maps.
- More app.
- Water resistant 60 m.